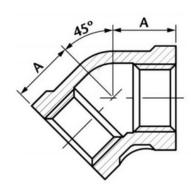

A 45° Elbow is used to connect two equally sized metric pipes and change the direction of the flow. This 45° Elbow BSP fitting is suitable for use with natural gas, LPG, hot and cold water, as well as many other applications.

- •Made from CF8M (316) Stainless Steel material and conforms to ISO 4144 standard.
- •Sizes range from 1/8" 4".
- •Threads are to ISO 7-1 (DIN2999) BSPP Female, BSPT Male.

| DN    | А    | Kgs   |
|-------|------|-------|
| 1/8"  | 17   | 0.02  |
| 1/4"  | 17   | 0.025 |
| 3/8"  | 20   | 0.038 |
| 1/2"  | 22   | 0.068 |
| 3/4"  | 25   | 0.096 |
| 1"    | 30   | 0.164 |
| 11/4" | 33.5 | 0.236 |
| 11/2" | 37.5 | 0.312 |
| 2"    | 43.5 | 0.468 |
| 21/2" | 49.5 | 0.775 |
| 3"    | 54   | 1.14  |
| 4"    | 64   | 1.867 |