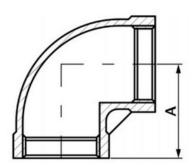

SA 90° Elbow is used to connect two equally sized metric pipes and change the direction of the flow. This 90° Elbow BSP fitting is suitable for use with natural gas, LPG, hot and cold water, as well as many other applications.

- •Made from CF8M (316) Stainless Steel material and conforms to ISO 4144 standard.
- •Sizes range from 1/8" 4".
- •Threads are to ISO 7-1 (DIN2999) BSPP Female, BSPT Male.

| DN    | А    | Kgs   |
|-------|------|-------|
| 1/8"  | 17   | 0.02  |
| 1/4"  | 19   | 0.026 |
| 3/8"  | 23   | 0.044 |
| 1/2"  | 27   | 0.07  |
| 3/4"  | 32.3 | 0.108 |
| 1"    | 38.3 | 0.185 |
| 11/4" | 45   | 0.285 |
| 11/2" | 48   | 0.397 |
| 2"    | 57   | 0.522 |
| 21/2" | 69.1 | 0.979 |
| 3"    | 78.2 | 1.366 |
| 4"    | 96   | 2.431 |