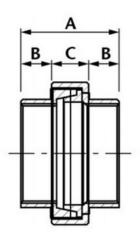

- •Made from CF8M (316) Stainless Steel material and conforms to ISO 4144 standard.
- •Sizes range from 1/8" 4".
- •Threads are to ISO 7-1 (DIN2999) BSPP Female, BSPT Male.

| DN    | А    | В     | С    | Kgs   |
|-------|------|-------|------|-------|
| 1/8"  | 31   | 9     | 13   | 0.056 |
| 1/4"  | 34   | 10.25 | 13.5 | 0.064 |
| 3/8"  | 37   | 11    | 15   | 0.092 |
| 1/2"  | 40   | 11.85 | 16.3 | 0.138 |
| 3/4"  | 43   | 12.85 | 17.3 | 0.206 |
| 1"    | 50.5 | 15.1  | 20.3 | 0.267 |
| 11/4" | 54.5 | 16.1  | 22.3 | 0.471 |
| 11/2" | 58   | 16.9  | 24.2 | 0.516 |
| 2"    | 65.5 | 19.15 | 27.2 | 0.845 |
| 21/2" | 75   | 22.75 | 29.5 | 1.395 |
| 3"    | 83.5 | 26.25 | 31   | 1.67  |
| 4"    | 111  | 38.5  | 34   | 2.52  |