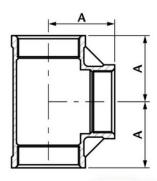

## BSP Equal Tee

An Equal Tee, sometimes known as a straight tee, is a fitting where the branch diameter is same as the main pipe (run pipe) diameter. This Equal Tee BSP Fitting is suitable for use in natural gas, LPG, hot and cold water, as well as many other applications.

- •Made from CF8M (316) Stainless Steel material and conforms to ISO 4144 standard.
- •Sizes range from 1/8" 4".
- •Threads are to ISO 7-1 (DIN2999) BSPP Female, BSPT Male.

| DN    | А    | В    | Kgs   |
|-------|------|------|-------|
| 1/8"  | 17   | 24.2 | 0.02  |
| 1/4"  | 19   | 27.5 | 0.032 |
| 3/8"  | 22   | 32   | 0.044 |
| 1/2"  | 27.5 | 37.8 | 0.076 |
| 3/4"  | 32.5 | 42.3 | 0.113 |
| 1"    | 38.5 | 51.1 | 0.194 |
| 11/4" | 45   | 54   | 0.277 |
| 11/2" | 48   | 63.7 | 0.36  |
| 2"    | 57   | 70   | 0.605 |
| 21/2" | 69.5 | 83   | 0.919 |
| 3"    | 78   | 94   | 1.583 |
| 4"    | 97   | 115  | 2.696 |