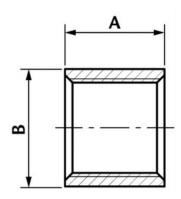

- •Made from CF8M (316) Stainless Steel material and conforms to ISO 4144 standard.
- •Sizes range from 1/8" 4".
- •Threads are to ISO 7-1 (DIN2999) BSPP Female, BSPT Male.

| DN    | А    | В     | Kgs   |  |
|-------|------|-------|-------|--|
| 1/8"  | 9    | 13.5  | 0.005 |  |
| 1/4"  | 13   | 16.7  | 0.011 |  |
| 3/8"  | 13   | 20.4  | 0.014 |  |
| 1/2"  | 16   | 24.9  | 0.022 |  |
| 3/4"  | 18   | 30    | 0.036 |  |
| 1"    | 21   | 37.8  | 0.052 |  |
| 11/4" | 23.5 | 47    | 0.086 |  |
| 11/2" | 23.5 | 53    | 0.098 |  |
| 2"    | 27.5 | 65.7  | 0.152 |  |
| 21/2" | 31.5 | 82    | 0.25  |  |
| 3"    | 34.5 | 95.8  | 0.367 |  |
| 4"    | 40.5 | 121.5 | 0.533 |  |