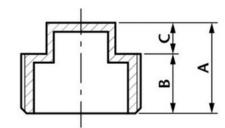

•Made from CF8M (316) Stainless Steel material and conforms to ISO 4144 standard.

•Sizes range from 1/8" – 4".

•Threads are to ISO 7-1 (DIN2999) BSPP Female, BSPT Male.

| DN    | А    | В    | С   | Kgs   |
|-------|------|------|-----|-------|
| 1/8"  | 11   | 6.7  | 4.3 | 0.005 |
| 1/4"  | 16   | 9.6  | 6.4 | 0.009 |
| 3/8″  | 16   | 9.8  | 6.2 | 0.012 |
| 1/2"  | 22.6 | 13.6 | 9   | 0.03  |
| 3/4"  | 25   | 15   | 10  | 0.039 |
| 1"    | 26   | 15   | 11  | 0.056 |
| 11/4" | 29   | 18   | 11  | 0.089 |
| 11/2" | 30   | 18   | 12  | 0.112 |
| 2″    | 35   | 22   | 13  | 0.17  |
| 21/2" | 40   | 25   | 15  | 0.347 |
| 3″    | 42   | 27   | 15  | 0.424 |
| 4"    | 52   | 33   | 19  | 0.899 |