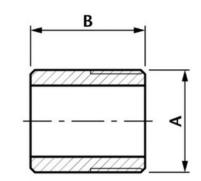

•Made from CF8M (316) Stainless Steel material and conforms to ISO 4144 standard.
•Sizes range from 1/8" – 4".
•Threads are to ISO 7-1 (DIN2999) BSPP Female, BSPT Male.

| DN    | А     | В  | Kgs    |
|-------|-------|----|--------|
| 1/8"  | 10.2  | 30 | 0.01   |
| 1/4"  | 13.5  | 30 | 0.016  |
| 3/8"  | 17.2  | 30 | 0.02   |
| 1/2"  | 21.3  | 35 | 0.037  |
| 3/4"  | 26.9  | 40 | 0.057  |
| 1″    | 33.7  | 40 | 0.085  |
| 11/4" | 42.4  | 50 | 0.118  |
| 11/2" | 48.3  | 50 | 0.164  |
| 2″    | 60.3  | 50 | 0.0216 |
| 21/2" | 76.1  | 60 | 0.422  |
| 3″    | 88.9  | 70 | 0.64   |
| 4"    | 114.3 | 80 | 1.033  |