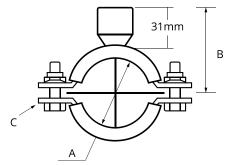

| OD (") | NB (") | DN    | A-mm | B – mm | C – mm   | Bolt   |
|--------|--------|-------|------|--------|----------|--------|
| 0.5    |        | DN10  | 12   | 43     | 25 x 2.5 | M8 x 2 |
| 0.75   |        |       | 19   | 46     | 25 x 2.5 | M8 x 3 |
| 1      | 0.75   | DN20  | 25   | 53     | 25 x 2.5 | M8 x 2 |
| 1.1/4  | 1"     | DN30  | 33   | 54     | 25 x 2.5 | M8 x 2 |
| 1.1/2  |        |       | 38   | 55     | 25 x 2.5 | M8 x 2 |
| 1.3/4  | 1.1/4  | DN40  | 44   | 58     | 25 x 2.5 | M8 x 3 |
| 2      | 1.1/2  | DN50  | 54   | 63     | 25 x 2.5 | M8 x 3 |
| 2.1/2  | 2      | DN60  | 63   | 70     | 25 x 2.5 | M8 x 3 |
|        |        | DN65  | 68   | 72     | 25 x 2.5 | M8 x 3 |
| 3      | 2.1/2  |       | 76   | 70     | 25 x 2.5 | M8 x 3 |
|        |        | DN80  | 84   | 82     | 25 x 2.5 | M8 x 3 |
|        | 3      |       | 89   | 83     | 25 x 2.5 | M8 x 3 |
| 4      |        | DN100 | 104  | 90     | 25 x 2.5 | M8 x 3 |
|        | 4      |       | 114  | 95     | 25 x 3.0 | M8 x   |
| 5      |        | DN125 | 128  | 102    | 25 x 3.0 | M8 x 3 |
| 6      |        | DN150 | 154  | 115    | 25 x 3.0 | M8 x 4 |
|        | 6      |       | 168  | 122    | 25 x 3.0 | M8 x 4 |
| 8      |        | DN200 | 204  | 140    | 25 x 5.0 | M8 x 4 |
| 10     |        | DN250 | 254  | 166    | 25 x 5.0 | M8 x   |
| 12     |        | DN300 | 304  | 190    | 25 x 5.0 | M8 x 5 |